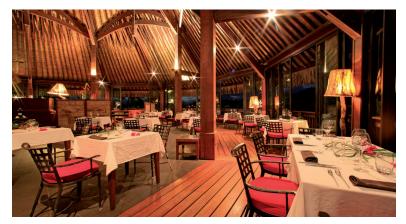

## RESTAURANT & BAR

Enjoy gourmet cuisine at Sofitel Bora Bora Private Island's restaurant and bar.

MANU TUKI, restaurant with panoramic views of the lagoon and Mount Otemanu. Local and international cuisine.

**Romantic soirée :** Panoramic Sunset Champagne and gourmet dinner and dance show on the beach (weather permitting) 3 times per week.

MAKO BAR, terrace bar for lunch, or cocktails with beautiful panoramic views of Bora Bora.