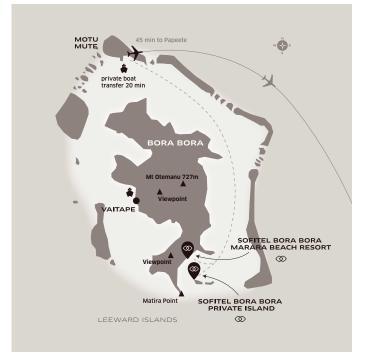

## TRANSPORTS

Tahiti Faaa International Airport PPT - BOB (250 km)
Motu Mute Airport - BOB (10 km)

SOFI<sup>T</sup> AVAI THE

SOFITEL IS NOW AVAILABLE ON THE ACCORHOTELS APP