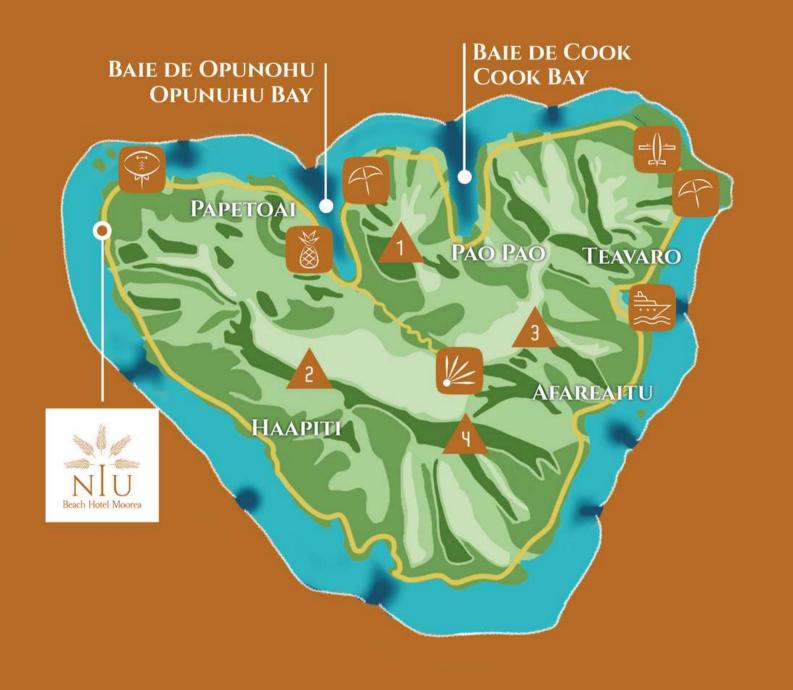

## **LOCATION**

Nestled on Tiahura Beach in Haapiti, the hotel is situated on one of the most beautiful beaches of Moorea Island, bordered by a lagoon with infinite shades of blue and coconut trees.

PLAGES BEACHES

USINE ROTUI ROTUI FACTORY

MONTAGNES MOUNTAINS

RAIES STING RAY

AÉROPORT AIRPORT

BELVÉDÈRE BELVEDERE ROTUI 899 M

**2** моиа Ри 762 м

**3** моиа Рита 830 м

4 TOHEIA 1207M

PORT DE VAI'ARE VAI'ARE PORT