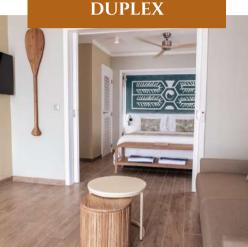

## **ACCOMMODATION AND FACILITIES**

The bungalows come in three categories: Beach Bungalows (capacity for 3 adults), Garden Bungalows (capacity for 3 adults), and Garden Duplexes (capacity for 5 adults). All accommodations feature an open-air kitchen, a bathroom with shower, a TV, ceiling fans, an air-conditioned bedroom open to the living area, and free internet access via WiFi. The hotel provides complimentary use of kayaks and paddle boards for its guests.