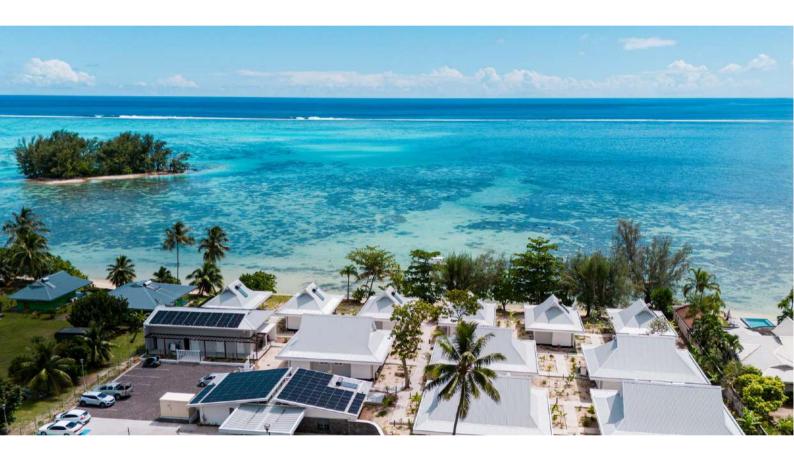

The Niu Beach Hotel Moorea stands out for its exceptional location in the Haapiti area. The architectural style prioritizes a tropical-contemporary spirit. The hotel offers 16 comfortable bungalows with terraces, suitable for solo travelers, couples, or families.

## **LOCATION**

Nestled on Tiahura Beach in Haapiti, the hotel is situated on one of the most beautiful beaches of Moorea Island, bordered by a lagoon with infinite shades of blue and coconut trees.

PLAGES BEACHES

## **ACCOMMODATION AND FACILITIES**

The bungalows come in three categories: Beach Bungalows (capacity for 3 adults), Garden Bungalows (capacity for 3 adults), and Garden Duplexes (capacity for 5 adults). All accommodations feature an open-air kitchen, a bathroom with shower, a TV, ceiling fans, an air-conditioned bedroom open to the living area, and free internet access via WiFi. The hotel provides complimentary use of kayaks and paddle boards for its guests.