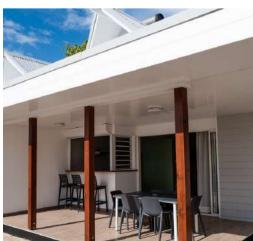

## **ACCOMMODATION AND FACILITIES**

The bungalows come in three categories: Beach Bungalows (capacity for 3 adults), Garden Bungalows (capacity for 3 adults), and Garden Duplexes (capacity for 5 adults). All accommodations feature an open-air kitchen, a bathroom with shower, a TV, ceiling fans, an air-conditioned bedroom open to the living area, and free internet access via WiFi. The hotel provides complimentary use of kayaks and paddle boards for its guests.

## RESTAURANT

The hotel has a restaurant room for breakfast service. The hotel offers an optional tropical buffet breakfast. Other meals can be prepared in the bungalows, all of which are equipped with fully functional kitchens. A small grocery store and several restaurants are within walking distance from the hotel.