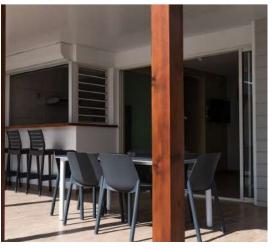

## **ACCOMMODATION AND FACILITIES**

The bungalows come in three categories: Beach Bungalows (capacity for 3 adults), Garden Bungalows (capacity for 3 adults), and Garden Duplexes (capacity for 5 adults). All accommodations feature an open-air kitchen, a bathroom with shower, a TV, ceiling fans, an air-conditioned bedroom open to the living area, and free internet access via WiFi. The hotel provides complimentary use of kayaks and paddle boards for its guests.

## RESTAURANT

The hotel has a restaurant room for breakfast service. The hotel offers an optional tropical buffet breakfast. Other meals can be prepared in the bungalows, all of which are equipped with fully functional kitchens. A small grocery store and several restaurants are within walking distance from the hotel.