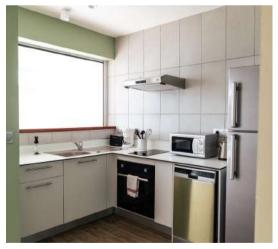

## **ACCOMMODATION AND FACILITIES**

The bungalows come in three categories: Beach Bungalows (capacity for 3 adults), Garden Bungalows (capacity for 3 adults), and Garden Duplexes (capacity for 5 adults). All accommodations feature an open-air kitchen, a bathroom with shower, a TV, ceiling fans, an air-conditioned bedroom open to the living area, and free internet access via WiFi. The hotel provides complimentary use of kayaks and paddle boards for its guests.

## RESTAURANT

The hotel has a restaurant room for breakfast service. The hotel offers an optional tropical buffet breakfast. Other meals can be prepared in the bungalows, all of which are equipped with fully functional kitchens. A small grocery store and several restaurants are within walking distance from the hotel.