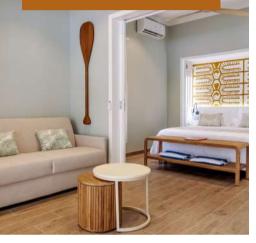

## **ACCOMMODATION AND FACILITIES**

The bungalows come in three categories: Beach Bungalows (capacity for 3 adults), Garden Bungalows (capacity for 3 adults), and Garden Duplexes (capacity for 5 adults). All accommodations feature an open-air kitchen, a bathroom with shower, a TV, ceiling fans, an air-conditioned bedroom open to the living area, and free internet access via WiFi. The hotel provides complimentary use of kayaks and paddle boards for its guests.