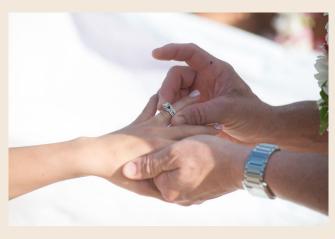

Wedding,

eremonies

Duration: 10 minutes.

In the privacy of their room, the couple will prepare together for the special event. A hostess will join them and escort the couple to the ceremony grounds, which has been decorated with flowers following the Polynesian tradition.

They will be welcomed by the master of ceremony. As per tradition, the couple will be baptized with their Tahitian name and exchange beautiful flower leis and crowns as a symbol of their vows.

They will be covered with the traditional *Tifaifai* (Tahitian wedding quilt) before being blessed with sacred *Auti* leaves and pure coconut water.

#### THE CEREMONY INCLUDES:

- Master of ceremony
- Two flowers leis and flowers crowns
- A bouquet of flowers for the bride
- A *Tifaifai* (on loan)
- A wedding certificate

Duration: 10 minutes.

If you are planning to become legally married in Moorea, please ensure you meet the following conditions: