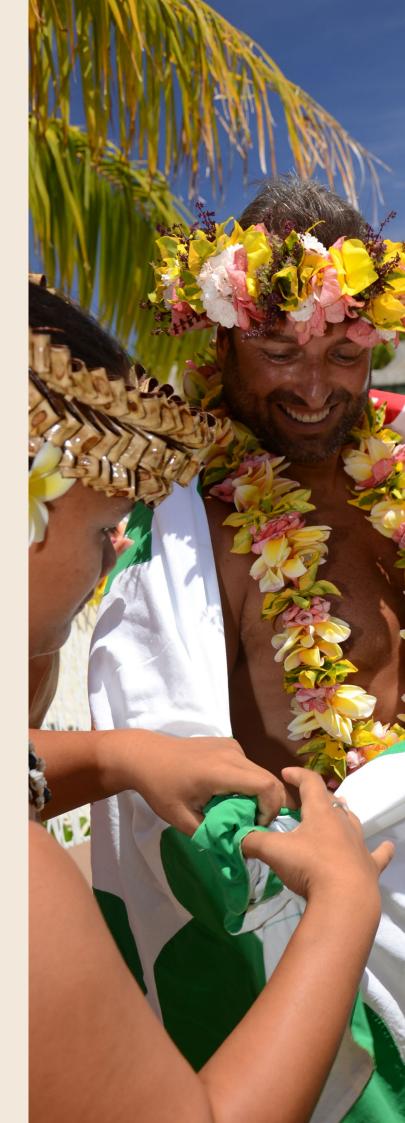

They will be welcomed by the master of ceremony. As per tradition, the couple will be baptized with their Tahitian name and exchange beautiful flower leis and crowns as a symbol of their vows.

They will be covered with the traditional *Tifaifai* (Tahitian wedding quilt) before being blessed with sacred *Auti* leaves and pure coconut water.

#### THE CEREMONY INCLUDES:

- Master of ceremony
- Two flowers leis and flowers crowns
- A bouquet of flowers for the bride
- A *Tifaifai* (on loan)
- A wedding certificate

Duration: 10 minutes.

If you are planning to become legally married in Moorea, please ensure you meet the following conditions: