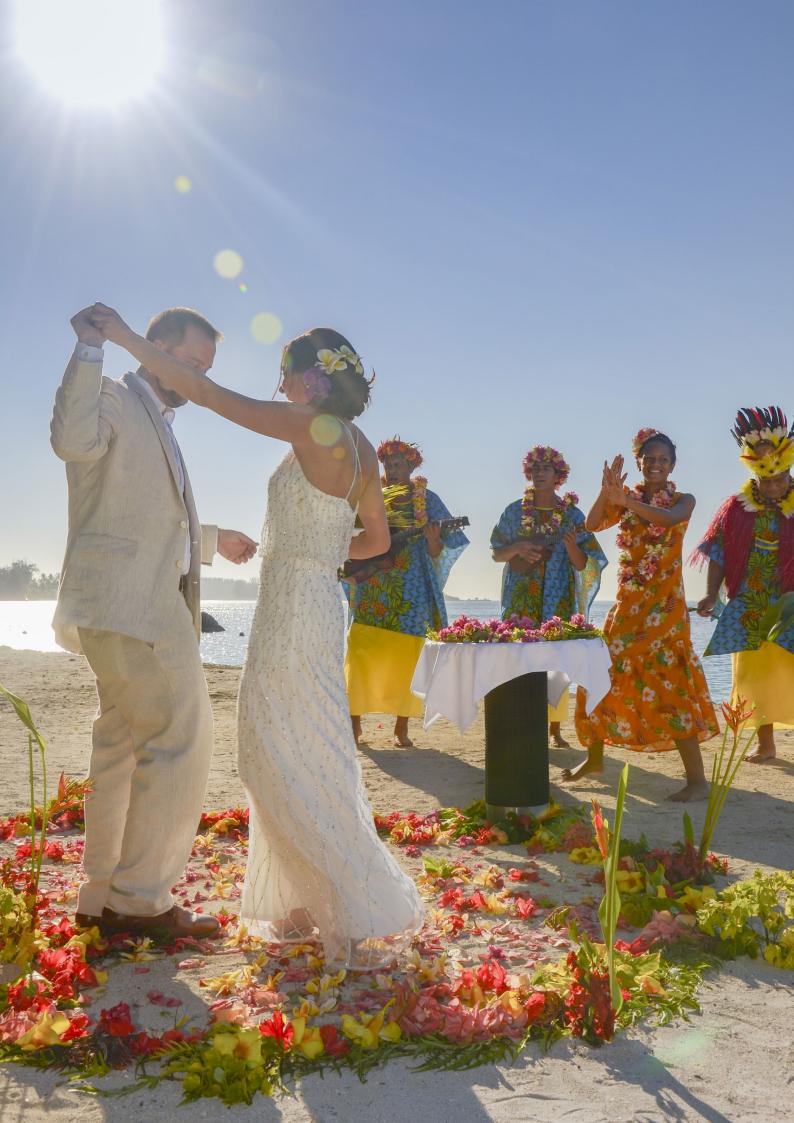

We will plan with you a traditional Polynesian wedding with music and colorful dances that will make the occasion unforgettable.

The ceremony can be set in our beautiful gardens, or on the beach looking out to the turquoise lagoon.

This unique experience is planned as the sun is setting behind a flowery decoration, the scene is set for a festive, intimate, celebration with the essence of the islands that will be uniquely yours.

Let us plan the magic for you.

# Traditional Polynesian Wedding

Duration: 25 minutes.

As per the renewal of vows, the ceremony will take place on the beach, specially decorated with flowers following the Polynesian tradition. The couple will be first separated to don the traditional outfits before being reunited.

The bride will be escorted by a vahine to the beach where she awaits the groom who will join her led by a Polynesian piroguier. The master of ceremony will unite the couple and they will exchange beautiful flower leis and crowns as a symbol of their vows. They will be then baptized with their Tahitian names and given a marriage certificate whilst being covered by the traditional *Tifaifai* (Tahitian wedding quilt). They will be blessed with sacred *Auti* leaves and pure coconut water.

The ceremony will end with dances and songs celebrating the new couple's joy. The couple will return to their room where a flowered bed, a chilled bottle of French Champagne and canapés await them.