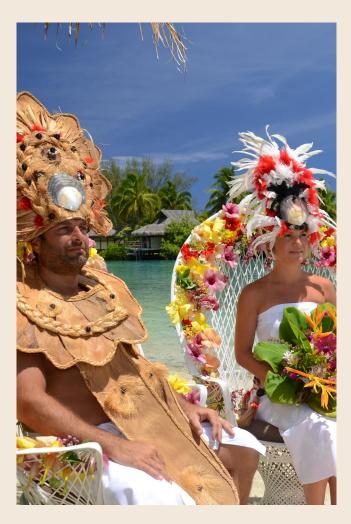

# Traditional Polynesian Wedding

Duration: 25 minutes.

As per the renewal of vows, the ceremony will take place on the beach, specially decorated with flowers following the Polynesian tradition. The couple will be first separated to don the traditional outfits before being reunited.

The bride will be escorted by a vahine to the beach where she awaits the groom who will join her led by a Polynesian piroguier. The master of ceremony will unite the couple and they will exchange beautiful flower leis and crowns as a symbol of their vows. They will be then baptized with their Tahitian names and given a marriage certificate whilst being covered by the traditional *Tifaifai* (Tahitian wedding quilt). They will be blessed with sacred *Auti* leaves and pure coconut water.