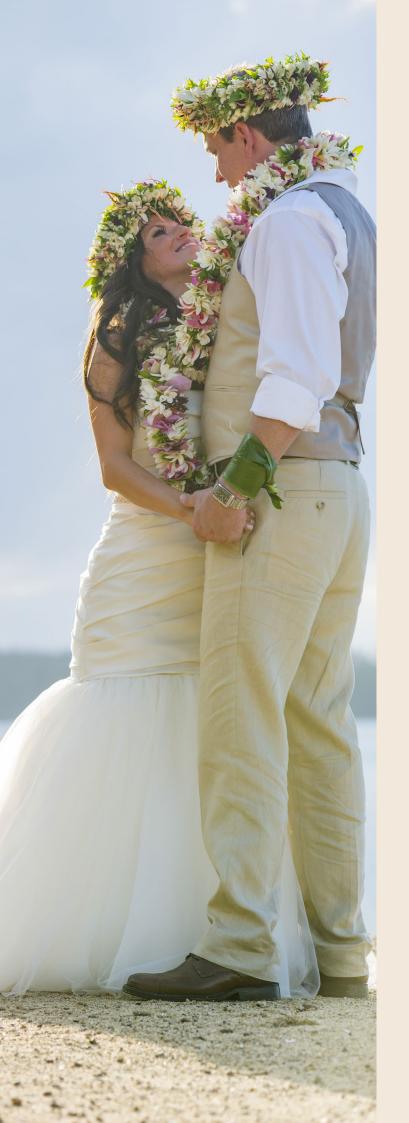

They will be welcomed by the master of ceremony. As per tradition, the couple will be baptized with their Tahitian name and exchange beautiful flower leis and crowns as a symbol of their vows.

They will be covered with the traditional *Tifaifai* (Tahitian wedding quilt) before being blessed with sacred *Auti* leaves and pure coconut water.

As per tradition, the renewal of the vows proceeds in Tahitian, the couple will be baptized with their Tahitian names and exchange beautiful flower leis and crowns as a symbol of their vows. They will be covered with the *Tifaifai* (traditional Tahitian wedding quilt) before being blessed with sacred *Auti* leaves and pure coconut water. The ceremony will end to the sound of *Aparima* dance performed by the vahine dancer, symbolizing their renewed joy.

The bride will be escorted by a vahine to the beach where she awaits the groom who will join her led by a Polynesian piroguier. The master of ceremony will unite the couple and they will exchange beautiful flower leis and crowns as a symbol of their vows. They will be then baptized with their Tahitian names and given a marriage certificate whilst being covered by the traditional *Tifaifai* (Tahitian wedding quilt). They will be blessed with sacred *Auti* leaves and pure coconut water.