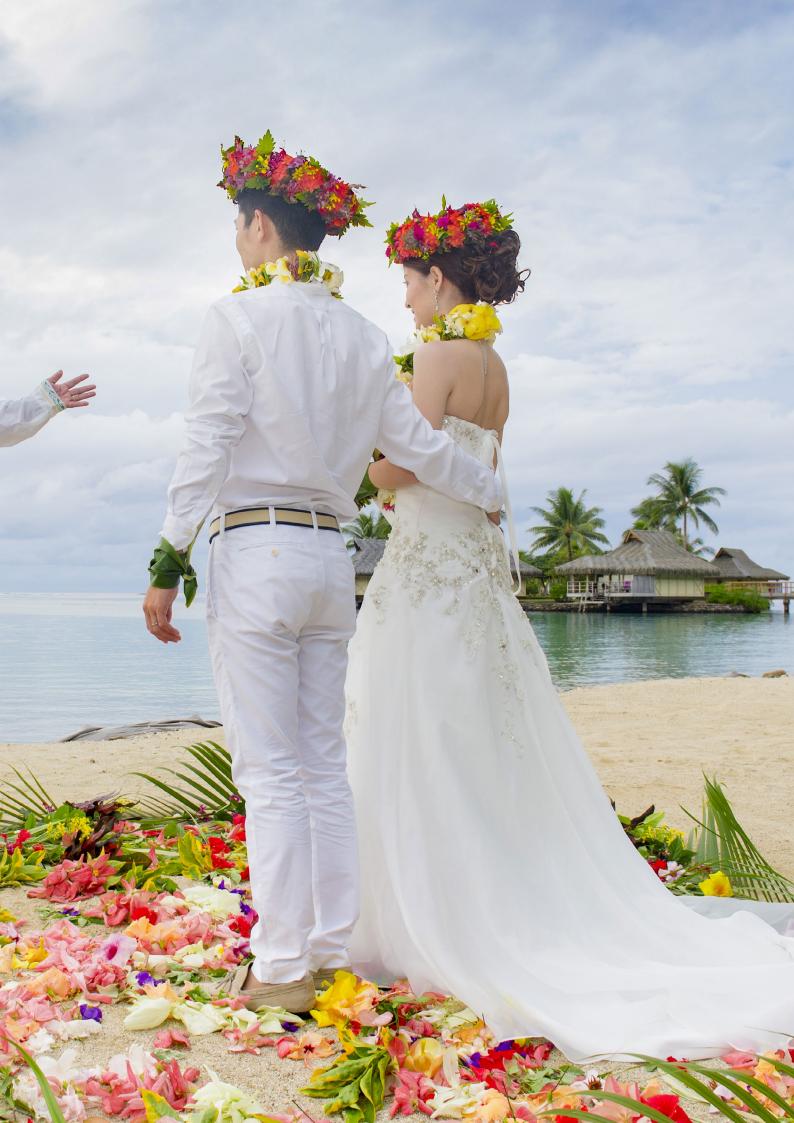

Renewal

Of Vows

eremony

Duration: 20 minutes.

In the privacy of their room, the couple will prepare together for the special event.

A hostess and a vahine dancer will escort them to the ceremony grounds, which has been decorated with flowers following the Polynesian tradition. To the sound of the guitar and ukulele, they will be welcomed by the master of ceremony and two musicians.

As per tradition, the renewal of the vows proceeds in Tahitian, the couple will be baptized with their Tahitian names and exchange beautiful flower leis and crowns as a symbol of their vows. They will be covered with the *Tifaifai* (traditional Tahitian wedding quilt) before being blessed with sacred *Auti* leaves and pure coconut water. The ceremony will end to the sound of *Aparima* dance performed by the vahine dancer, symbolizing their renewed joy.

#### THE CEREMONY INCLUDES:

- Master of ceremony
- Two pareos
- A vahine dancer and two musicians
- Two flowers leis and flowers crowns
- A bouquet of flowers for the bride
- A *Tifaifai* (on loan)
- A wedding certificate
- Two coconut punch cocktails