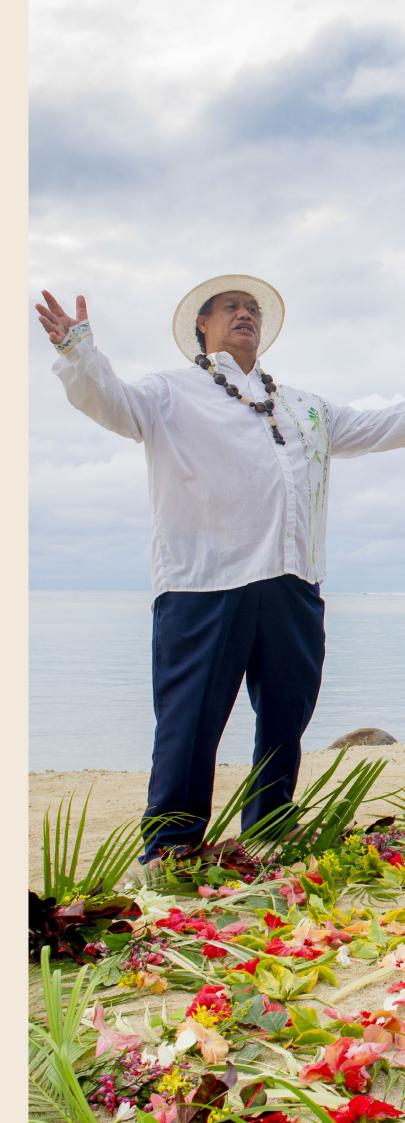

Wedding,

eremonies

Duration: 10 minutes.

In the privacy of their room, the couple will prepare together for the special event. A hostess will join them and escort the couple to the ceremony grounds, which has been decorated with flowers following the Polynesian tradition.

They will be welcomed by the master of ceremony. As per tradition, the couple will be baptized with their Tahitian name and exchange beautiful flower leis and crowns as a symbol of their vows.

They will be covered with the traditional *Tifaifai* (Tahitian wedding quilt) before being blessed with sacred *Auti* leaves and pure coconut water.

#### THE CEREMONY INCLUDES:

- Master of ceremony
- Two flowers leis and flowers crowns
- A bouquet of flowers for the bride
- A *Tifaifai* (on loan)
- A wedding certificate

Duration: 10 minutes.

If you are planning to become legally married in Moorea, please ensure you meet the following conditions: