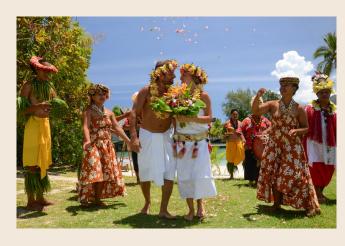

The bride will be escorted by a vahine to the beach where she awaits the groom who will join her led by a Polynesian piroguier. The master of ceremony will unite the couple and they will exchange beautiful flower leis and crowns as a symbol of their vows. They will be then baptized with their Tahitian names and given a marriage certificate whilst being covered by the traditional *Tifaifai* (Tahitian wedding quilt). They will be blessed with sacred *Auti* leaves and pure coconut water.

The ceremony will end with dances and songs celebrating the new couple's joy. The couple will return to their room where a flowered bed, a chilled bottle of French Champagne and canapés await them.

#### THE CEREMONY INCLUDES:

- Master of ceremony with eight to ten singers, dancers and musicians
- Traditional costumes (on loan)
- Two pareos
- Two flowers leis and flowers crowns
- A bouquet of flowers for the bride
- A *Tifaifai* (on loan)
- A wedding certificate
- Two coconut punch cocktails