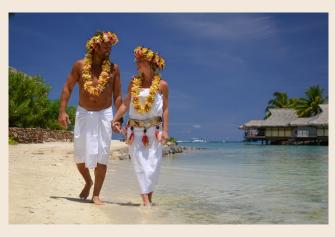

# Traditional Polynesian Wedding

Duration: 25 minutes.

As per the renewal of vows, the ceremony will take place on the beach, specially decorated with flowers following the Polynesian tradition. The couple will be first separated to don the traditional outfits before being reunited.

The bride will be escorted by a vahine to the beach where she awaits the groom who will join her led by a Polynesian piroguier. The master of ceremony will unite the couple and they will exchange beautiful flower leis and crowns as a symbol of their vows. They will be then baptized with their Tahitian names and given a marriage certificate whilst being covered by the traditional *Tifaifai* (Tahitian wedding quilt). They will be blessed with sacred *Auti* leaves and pure coconut water.