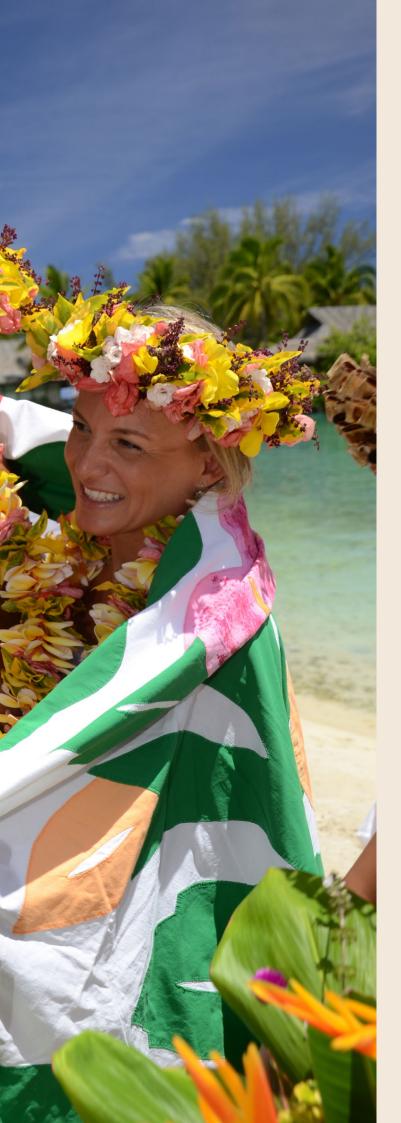

As per tradition, the renewal of the vows proceeds in Tahitian, the couple will be baptized with their Tahitian names and exchange beautiful flower leis and crowns as a symbol of their vows. They will be covered with the *Tifaifai* (traditional Tahitian wedding quilt) before being blessed with sacred *Auti* leaves and pure coconut water. The ceremony will end to the sound of *Aparima* dance performed by the vahine dancer, symbolizing their renewed joy.

#### THE CEREMONY INCLUDES:

- Master of ceremony
- Two pareos
- A vahine dancer and two musicians
- Two flowers leis and flowers crowns
- A bouquet of flowers for the bride
- A *Tifaifai* (on loan)
- A wedding certificate
- Two coconut punch cocktails