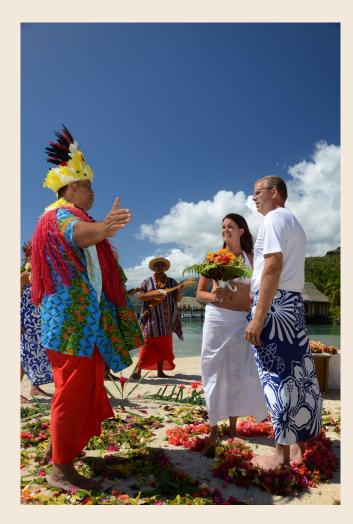

Wedding,

eremonies

Duration: 10 minutes.

In the privacy of their room, the couple will prepare together for the special event. A hostess will join them and escort the couple to the ceremony grounds, which has been decorated with flowers following the Polynesian tradition.

They will be welcomed by the master of ceremony. As per tradition, the couple will be baptized with their Tahitian name and exchange beautiful flower leis and crowns as a symbol of their vows.

They will be covered with the traditional *Tifaifai* (Tahitian wedding quilt) before being blessed with sacred *Auti* leaves and pure coconut water.

#### THE CEREMONY INCLUDES:

- Master of ceremony
- Two flowers leis and flowers crowns
- A bouquet of flowers for the bride
- A *Tifaifai* (on loan)
- A wedding certificate

Duration: 10 minutes.

If you are planning to become legally married in Moorea, please ensure you meet the following conditions: