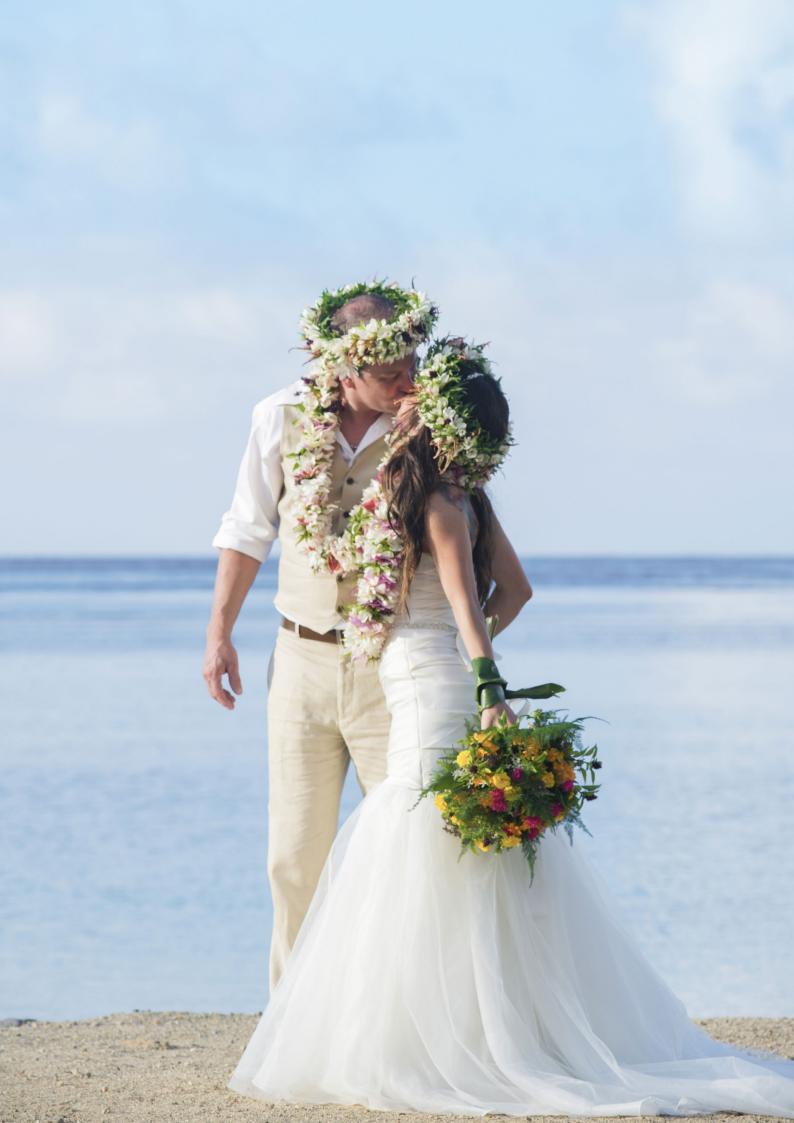

They will be welcomed by the master of ceremony. As per tradition, the couple will be baptized with their Tahitian name and exchange beautiful flower leis and crowns as a symbol of their vows.

They will be covered with the traditional *Tifaifai* (Tahitian wedding quilt) before being blessed with sacred *Auti* leaves and pure coconut water.

As per tradition, the renewal of the vows proceeds in Tahitian, the couple will be baptized with their Tahitian names and exchange beautiful flower leis and crowns as a symbol of their vows. They will be covered with the *Tifaifai* (traditional Tahitian wedding quilt) before being blessed with sacred *Auti* leaves and pure coconut water. The ceremony will end to the sound of *Aparima* dance performed by the vahine dancer, symbolizing their renewed joy.

The bride will be escorted by a vahine to the beach where she awaits the groom who will join her led by a Polynesian piroguier. The master of ceremony will unite the couple and they will exchange beautiful flower leis and crowns as a symbol of their vows. They will be then baptized with their Tahitian names and given a marriage certificate whilst being covered by the traditional *Tifaifai* (Tahitian wedding quilt). They will be blessed with sacred *Auti* leaves and pure coconut water.