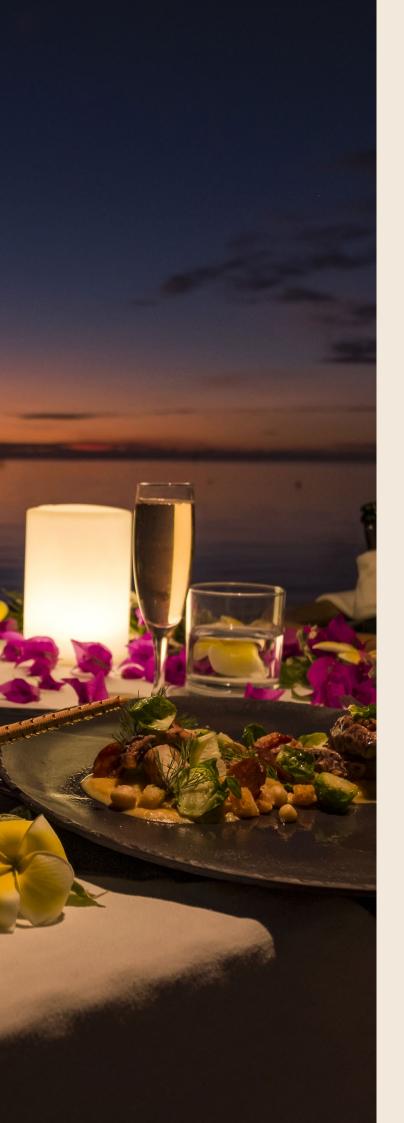

# Romantic Dinners

The dinner is served in a setting of candles and flowers. It includes a special menu, a wedding cake and a bottle of French Champagne.

- At The Shell fine dining restaurant
- On the private terrace of your room/bungalow
- On the beach