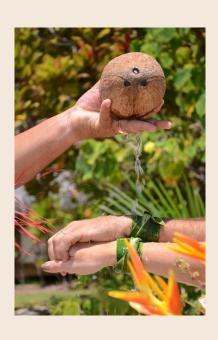

They will be welcomed by the master of ceremony. As per tradition, the couple will be baptized with their Tahitian name and exchange beautiful flower leis and crowns as a symbol of their vows.

They will be covered with the traditional *Tifaifai* (Tahitian wedding quilt) before being blessed with sacred *Auti* leaves and pure coconut water.

As per tradition, the renewal of the vows proceeds in Tahitian, the couple will be baptized with their Tahitian names and exchange beautiful flower leis and crowns as a symbol of their vows. They will be covered with the *Tifaifai* (traditional Tahitian wedding quilt) before being blessed with sacred *Auti* leaves and pure coconut water. The ceremony will end to the sound of *Aparima* dance performed by the vahine dancer, symbolizing their renewed joy.

The bride will be escorted by a vahine to the beach where she awaits the groom who will join her led by a Polynesian piroguier. The master of ceremony will unite the couple and they will exchange beautiful flower leis and crowns as a symbol of their vows. They will be then baptized with their Tahitian names and given a marriage certificate whilst being covered by the traditional *Tifaifai* (Tahitian wedding quilt). They will be blessed with sacred *Auti* leaves and pure coconut water.