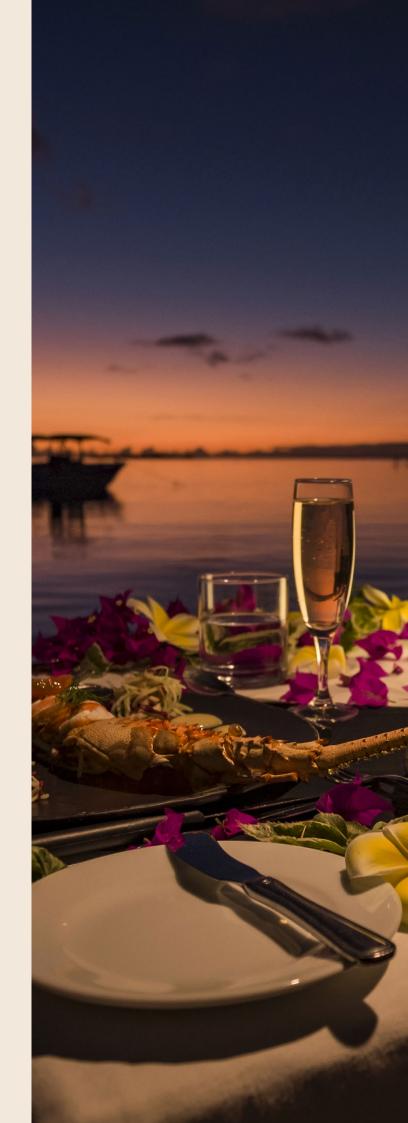

# Romantic Dinners

The dinner is served in a setting of candles and flowers. It includes a special menu, a wedding cake and a bottle of French Champagne.

- At The Shell fine dining restaurant
- On the private terrace of your room/bungalow
- On the beach