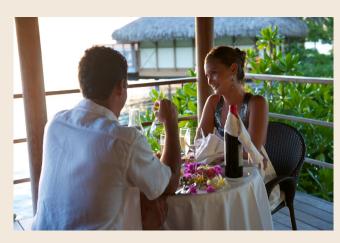

# Romantic Dinners

The dinner is served in a setting of candles and flowers. It includes a special menu, a wedding cake and a bottle of French Champagne.

- At The Shell fine dining restaurant
- On the private terrace of your room/bungalow
- On the beach