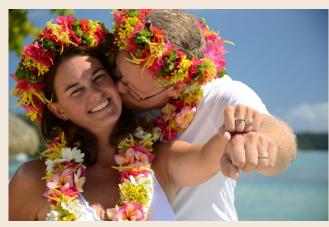

As per tradition, the renewal of the vows proceeds in Tahitian, the couple will be baptized with their Tahitian names and exchange beautiful flower leis and crowns as a symbol of their vows. They will be covered with the *Tifaifai* (traditional Tahitian wedding quilt) before being blessed with sacred *Auti* leaves and pure coconut water. The ceremony will end to the sound of *Aparima* dance performed by the vahine dancer, symbolizing their renewed joy.

#### THE CEREMONY INCLUDES:

- Master of ceremony
- Two pareos
- A vahine dancer and two musicians
- Two flowers leis and flowers crowns
- A bouquet of flowers for the bride
- A *Tifaifai* (on loan)
- A wedding certificate
- Two coconut punch cocktails