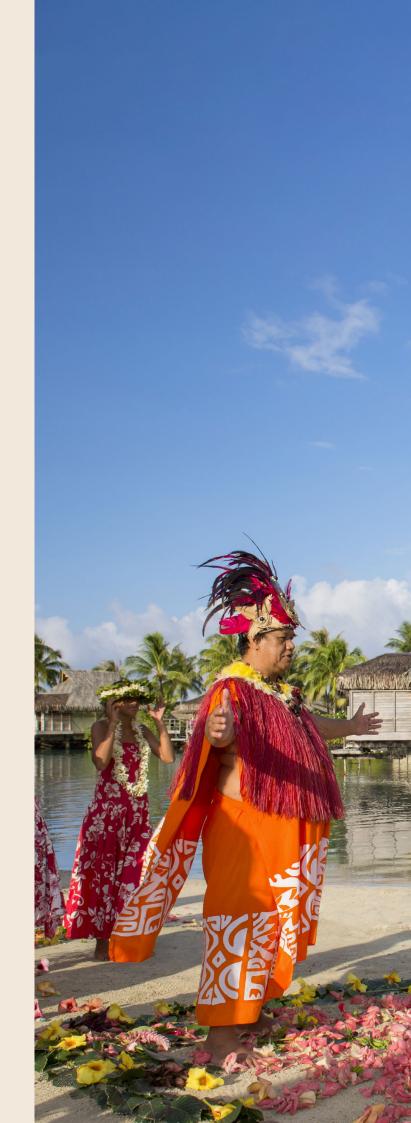

We will plan with you a traditional Polynesian wedding with music and colorful dances that will make the occasion unforgettable.

The ceremony can be set in our beautiful gardens, or on the beach looking out to the turquoise lagoon.

# Traditional Polynesian Wedding

Duration: 25 minutes.

As per the renewal of vows, the ceremony will take place on the beach, specially decorated with flowers following the Polynesian tradition. The couple will be first separated to don the traditional outfits before being reunited.

#### THE CEREMONY INCLUDES:

- Master of ceremony with eight to ten singers, dancers and musicians
- Traditional costumes (on loan)
- Two pareos
- Two flowers leis and flowers crowns
- A bouquet of flowers for the bride
- A *Tifaifai* (on loan)
- A wedding certificate
- Two coconut punch cocktails