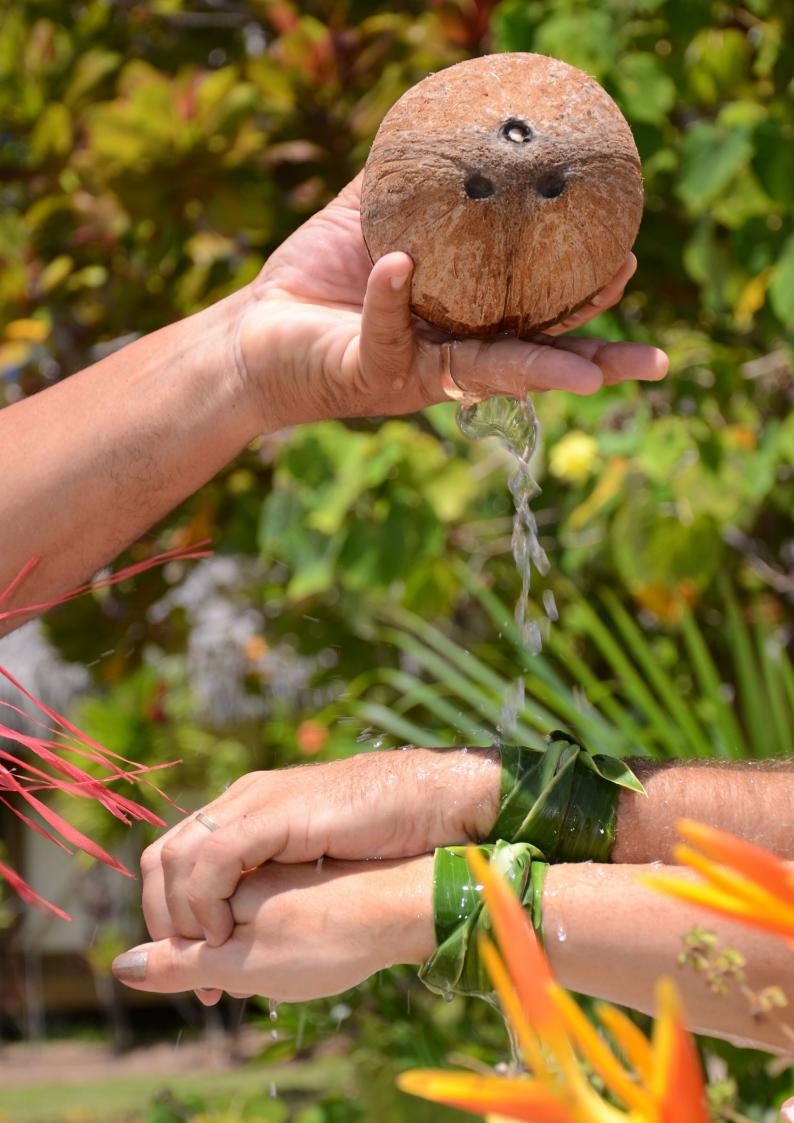

They will be welcomed by the master of ceremony. As per tradition, the couple will be baptized with their Tahitian name and exchange beautiful flower leis and crowns as a symbol of their vows.

They will be covered with the traditional *Tifaifai* (Tahitian wedding quilt) before being blessed with sacred *Auti* leaves and pure coconut water.

As per tradition, the renewal of the vows proceeds in Tahitian, the couple will be baptized with their Tahitian names and exchange beautiful flower leis and crowns as a symbol of their vows. They will be covered with the *Tifaifai* (traditional Tahitian wedding quilt) before being blessed with sacred *Auti* leaves and pure coconut water. The ceremony will end to the sound of *Aparima* dance performed by the vahine dancer, symbolizing their renewed joy.

The bride will be escorted by a vahine to the beach where she awaits the groom who will join her led by a Polynesian piroguier. The master of ceremony will unite the couple and they will exchange beautiful flower leis and crowns as a symbol of their vows. They will be then baptized with their Tahitian names and given a marriage certificate whilst being covered by the traditional *Tifaifai* (Tahitian wedding quilt). They will be blessed with sacred *Auti* leaves and pure coconut water.